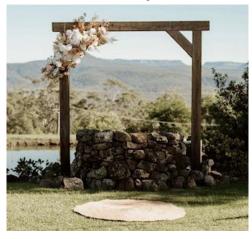

Wooden Benches (10) 2.2m x 40cm (seat 3-4pax) Benches can be used with tables above,

Round Tables (16)
\*Tablecloths required\*
(Seat 6-8pax)

Black Tolix Style Stool (8)

Black Stool w/ Wooden Seat (12)

Relocatable Triangle Arbour

Permanent Wishing Well Arbour

2 x White Arbour Plinths

2 x Wooden Poles with stands for DIY Arbour

Permanent Giant Swing

Lawn Games Including: Giant Jenga, Bocce, Finska, Coits, Badminton

Small Illuminated LOVE sign