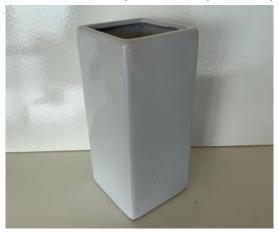

Faux Ivy Trestle (1.7m x .6m)

Rustic Ceramic Vase (9)

Cream Ceramic Vases (12)

White Ceramic Vases with detail (12)

White Ceramic Vases with flower detail (12)

White Ceramic Tapered Vase (23cm tall)

White Ceramic Tapered Vase (30cm tall)