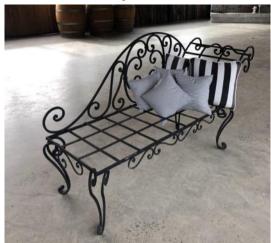

cake tables



Wooden Benches (10) 2.2m x 40cm (seat 3-4pax) Benches can be used with tables above,



Round Tables (16)
\*Tablecloths required\*
(Seat 6-8pax)



Black Tolix Style Stool (8)

Black Stool w/ Wooden Seat (12)



Relocatable Triangle Arbour



Permanent Wishing Well Arbour



2 x White Arbour Plinths





2 x Wooden Poles with stands for DIY Arbour



Permanent Giant Swing



Lawn Games Including: Giant Jenga, Bocce, Finska, Coits, Badminton



Small Illuminated LOVE sign



Card Holder



Assorted Brass Vases



Picnic Tables (2) // Large Jute Rugs (3) // Assorted Cushions (+ many cushions of varying colours & size)



Cane Furniture Signing Table



Singer // Hardwood Signing Table





Vintage candle holders // decorative bird cages



Black Iron Lounge Chair // Cushions



Wooden Wine Boxes (2)



## Decorative Metal Drink Tubs (6)





Recycled Rubber Drink Tubs (3) (for behind the bar)



Small Jute door mat



Vintage Suitcases (2)





Cane Picnic Hamper





Vintage Glass Bottles // Dried Florals



Piano // Dried Florals // Vintage Lantern



Fairy Lights



Silver Teapots



Tea / Coffee Urn



Outdoor Gas Heaters (3)



Lectern // Audio Equipment // Speakers



Wooden Tealight Holders 20+





Various Wooden Storage Boxes







Wishing Well (80cm Tall)



Assorted Silver Buckets



Guestbook & Cards/Gifts Signs



Ironbark centerpieces (24)





Decorative Ladders (2)



Stackable side tables (3)



Large Vintage Chest



Assorted Glass Tealight // Candle Holders



Vintage Typewriter



Small Glass Vases (14)



Glass Candle Holder Sets (10)



D