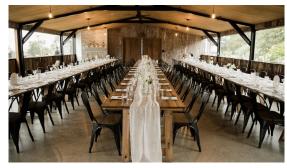

Wooden Timber Trestle Tables (13) 2.4 x 1m (Seat 8 pax)

Black Tolix Chair with wooden seat (100)

Wooden Rectangle Tables (5) 2.2m long x 700cm wide (Seat 6-8pax) May also be used as grazing/gift/cake tables

Wooden Benches (10) 2.2m x 40cm (seat 3-4pax) Benches can be used with tables above,

Round Tables (16)
\*Tablecloths required\*
(Seat 6-8pax)

Black Tolix Style Stool (8)

Black Stool w/ Wooden Seat (12)

Relocatable Triangle Arbour