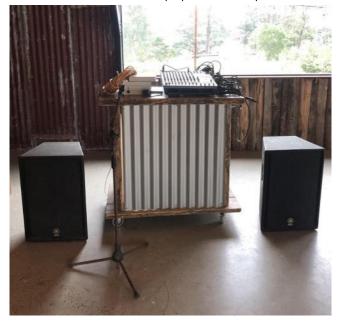

Fairy Lights

Silver Teapots

Tea / Coffee Urn

Outdoor Gas Heaters (3)

Lectern // Audio Equipment // Speakers

Wooden Tealight Holders 20+

Various Wooden Storage Boxes

Wishing Well (80cm Tall)