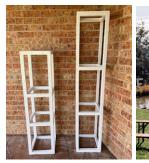

Permanent Wishing Well Arbour

2 x White Arbour Plinths

2 x Wooden Poles with stands for DIY Arbour

Permanent Giant Swing

Lawn Games Including: Giant Jenga, Bocce, Finska, Coits, Badminton

Small Illuminated LOVE sign

Assorted Silver Buckets

Guestbook & Cards/Gifts Signs

Ironbark centerpieces (24)

Decorative Ladders (2)

Stackable side tables (3)

Large Vintage Chest

Assorted Glass Tealight // Candle Holders

Vintage Typewriter