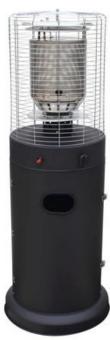

Fairy Lights

Silver Teapots

Tea / Coffee Urn

Outdoor Gas Heaters (3)

Lectern // Audio Equipment // Speakers

Wooden Tealight Holders 20+

Various Wooden Storage Boxes

Wishing Well (80cm Tall)