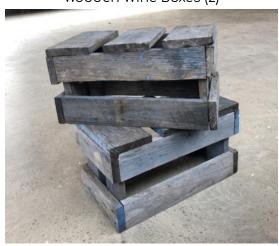

ches (10) 2.2m x 40cm (seat 3-4pax) Benches can be used with tables above,



Round Tables (16)
\*Tablecloths required\*
(Seat 6-8pax)



Black Tolix Style Stool (8)

Black Stool w/ Wooden Seat (12)



Relocatable Triangle Arbour



Permanent Wishing Well Arbour



2 x White Arbour Plinths





2 x Wooden Poles with stands for DIY Arbour



Permanent Giant Swing



Lawn Games Including: Giant Jenga, Bocce, Finska, Coits, Badminton



Small Illuminated LOVE sign



Card Holder



Assorted Brass Vases



Picnic Tables (2) // Large Jute Rugs (3) // Assorted Cushions (+ many cushions of varying colours & size)



Cane Furniture Signing Table



Singer // Hardwood Signing Table





Vintage candle holders // decorative bird cages



Black Iron Lounge Chair // Cushions



Wooden Wine Boxes (2)



## Decorative Metal Drink Tubs (6)





Recycled Rubber Drink Tubs (3) (for behind the bar)



Small Jute door mat



Vintage Suitcases (2)





Cane Picnic Hamper





Vintage Glass Bottles // Dried Florals



Piano // Dried Florals // Vintage Lantern



Fairy Lights



Silver Teapots



Tea / Coffee Urn



Outdoor Gas Heaters (3)



Lectern // Audio Equipment // Speakers



Wooden Tealight Holders 20+





Various Wooden Storage Boxes







Wishing Well (80cm Tall)



Assorted Silver Buckets



Guestbook & Cards/Gifts Signs



Ironbark centerpieces (24)





Decorative Ladders (2)



Stackable side tables (3)



Large Vintage Chest



Assorted Glass Tealight // Candle Holders



Vintage Typewriter



Small Glass Vases (14)



Glass Candle Holder Sets (10)



Decorative Wooden Candle H