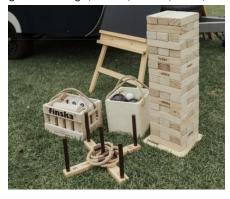

Permanent Wishing Well Arbour

2 x White Arbour Plinths

2 x Wooden Poles with stands for DIY Arbour

Permanent Giant Swing

Lawn Games Including: Giant Jenga, Bocce, Finska, Coits, Badminton

Small Illuminated LOVE sign