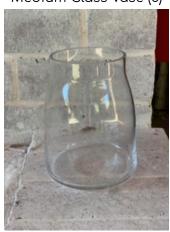

Rectangle Glass Vase (7)

Glass Rectangle Vase (12)

Glass Float Bowl w/ Black Stand (11)

Large Glass Bowl (10)

Medium Glass Vase (6)

Hexagonal Tealight Holder (80+)

Round Glass Tealight Holder (40+)

Frosted Tealight Holder (50+)