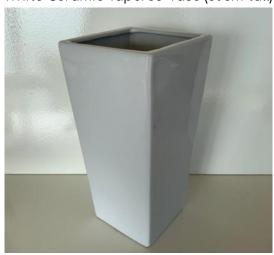

Faux Ivy Trestle (1.7m x .6m)

Rustic Ceramic Vase (9)

Cream Ceramic Vases (12)

White Ceramic Vases with detail (12)

White Ceramic Vases with flower detail (12)

White Ceramic Tapered Vase (23cm tall)

White Ceramic Tapered Vase (30cm tall)