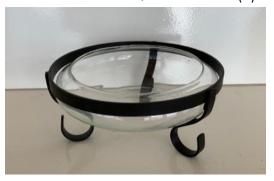

Rectangle Glass Vase (7)

Glass Rectangle Vase (12)

Glass Float Bowl w/ Black Stand (11)

Large Glass Bowl (10)

Medium Glass Vase (6)

Hexagonal Tealight Holder (80+)

Round Glass Tealight Holder (40+)

Frosted Tealight Holder (50+)