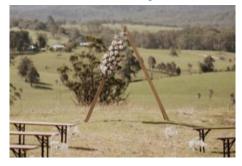

Wooden Benches (10) 2.2m x 40cm (seat 3-4pax) Benches can be used with tables above,

Round Tables (16)
\*Tablecloths required\*
(Seat 6-8pax)

Black Tolix Style Stool (8)

Black Stool w/ Wooden Seat (12)

Relocatable Triangle Arbour

Permanent Wishing Well Arbour

2 x White Arbour Plinths

2 x Wooden Poles with stands for DIY Arbour

Permanent Giant Swing

Lawn Games Including: Giant Jenga, Bocce, Finska, Coits, Badminton

Small Illuminated LOVE sign