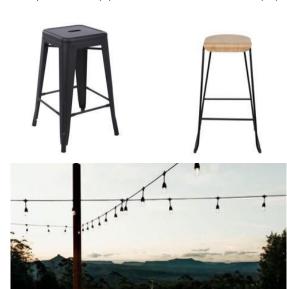

Wooden Benches (10) 2.2m x 40cm (seat 3-4pax) Benches can be used with tables above,

Round Tables (16)
\*Tablecloths required\*
(Seat 6-8pax)

Black Tolix Style Stool (8)

Black Stool w/ Wooden Seat (12)

Relocatable Triangle Arbour

Fairy Lights

Silver Teapots

Tea / Coffee Urn

Outdoor Gas Heaters (3)

Lectern // Audio Equipment // Speakers

Wooden Tealight Holders 20+

Various Wooden Storage Boxes

Wishing Well (80cm Tall)