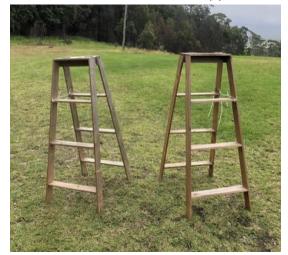

Assorted Silver Buckets

Guestbook & Cards/Gifts Signs

Ironbark centerpieces (24)

Decorative Ladders (2)

Stackable side tables (3)

Large Vintage Chest

Assorted Glass Tealight // Candle Holders

Vintage Typewriter