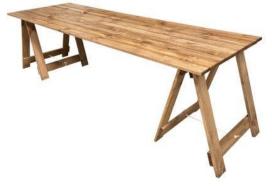

Wooden Timber Trestle Tables (13) 2.4 x 1m (Seat 8 pax)

Black Tolix Chair with wooden seat (100)

Wooden Rectangle Tables (5) 2.2m long x 700cm wide (Seat 6-8pax) May also be used as grazing/gift/cake tables