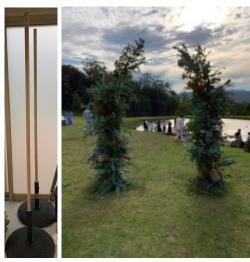

Permanent Wishing Well Arbour

2 x White Arbour Plinths

2 x Wooden Poles with stands for DIY Arbour

Permanent Giant Swing

Lawn Games Including: Giant Jenga, Bocce, Finska, Coits, Badminton

Small Illuminated LOVE sign