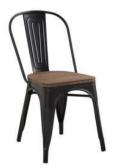

Wooden Timber Trestle Tables (13) 2.4 x 1m (Seat 8 pax)

Black Tolix Chair with wooden seat (100)

Wooden Rectangle Tables (5) 2.2m long x 700cm wide (Seat 6-8pax) May also be used as grazing/gift/cake tables