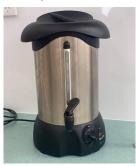

Fairy Lights

Silver Teapots

Tea / Coffee Urn

Outdoor Gas Heaters (3)

Lectern // Audio Equipment // Speakers

Wooden Tealight Holders 20+

Various Wooden Storage Boxes

Wishing Well (80cm Tall)