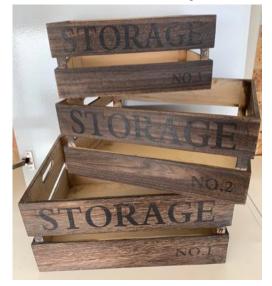

Fairy Lights

Silver Teapots

Tea / Coffee Urn

Outdoor Gas Heaters (3)

Lectern // Audio Equipment // Speakers

Wooden Tealight Holders 20+

Various Wooden Storage Boxes

Wishing Well (80cm Tall)