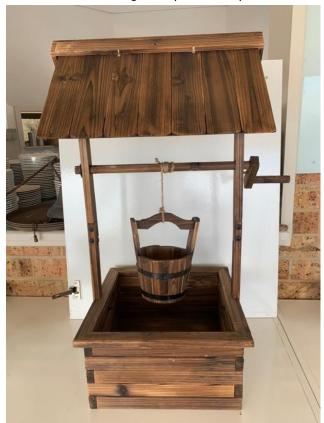

Permanent Wishing Well Arbour

2 x White Arbour Plinths

2 x Wooden Poles with stands for DIY Arbour

Permanent Giant Swing

Lawn Games Including: Giant Jenga, Bocce, Finska, Coits, Badminton

Small Illuminated LOVE sign

Fairy Lights

Silver Teapots

Tea / Coffee Urn

Outdoor Gas Heaters (3)

Lectern // Audio Equipment // Speakers

Wooden Tealight Holders 20+

Various Wooden Storage Boxes

Wishing Well (80cm Tall)