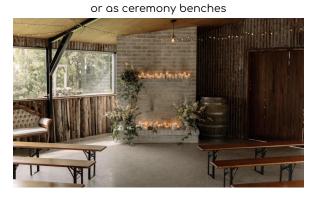

Wooden Benches (10) 2.2m x 40cm (seat 3-4pax) Benches can be used with tables above,

Round Tables (16)
\*Tablecloths required\*
(Seat 6-8pax)

Black Tolix Style Stool (8)

Black Stool w/ Wooden Seat (12)

Relocatable Triangle Arbour