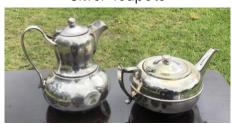

Fairy Lights

Silver Teapots

Tea / Coffee Urn

Outdoor Gas Heaters (3)

Lectern // Audio Equipment // Speakers

Wooden Tealight Holders 20+

Various Wooden Storage Boxes

Wishing Well (80cm Tall)