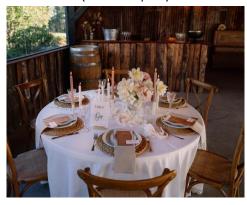

Wooden Benches (10) 2.2m x 40cm (seat 3-4pax) Benches can be used with tables above,

Round Tables (16)
\*Tablecloths required\*
(Seat 6-8pax)

Black Tolix Style Stool (8)

Black Stool w/ Wooden Seat (12)

Relocatable Triangle Arbour