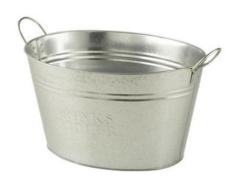

Assorted Silver Buckets

Guestbook & Cards/Gifts Signs

Ironbark centerpieces (24)

Decorative Ladders (2)

Stackable side tables (3)

Large Vintage Chest

Assorted Glass Tealight // Candle Holders

Vintage Typewriter